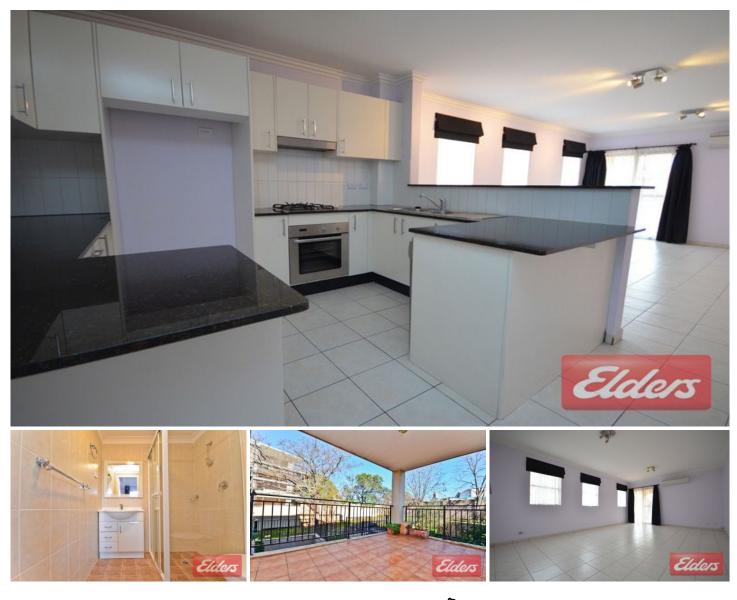

## 14/12 Murray Street Northmead NSW

Perfectly positioned within a modern complex, this 2 bedroom unit offers comfort and space, with large, practical gas cooktop kitchen and loads of cupboard space, open living onto the generous lounge which in turn flows onto the spacious covered balcony perfect for entertaining friends and family in your new home!

Built-in robe for master bedroom complete with ensuite and Juliet balcony accessible from both well sized rooms, security doors and intercom system there's nothing left to do but move in! Located near transport, shops and schools this unit is perfect for the first home buyer or the astute investor.