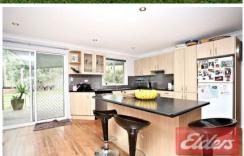

## 45 Capricorn Road Kings Langley NSW

Beautifully presented and featuring 4 large bedrooms, master bed has ensuite, walk/in robe and separate retreat area. Both bathrooms have been renovated, very spacious and open plan family area adjoins ultra-modern kitchen, there is also a separate TV or rumpus room plus a formal lounge. The covered entertaining area flows off the kitchen and family and overlooks the large yard for the kids and pets. Lock up garage with auto door and internal access.