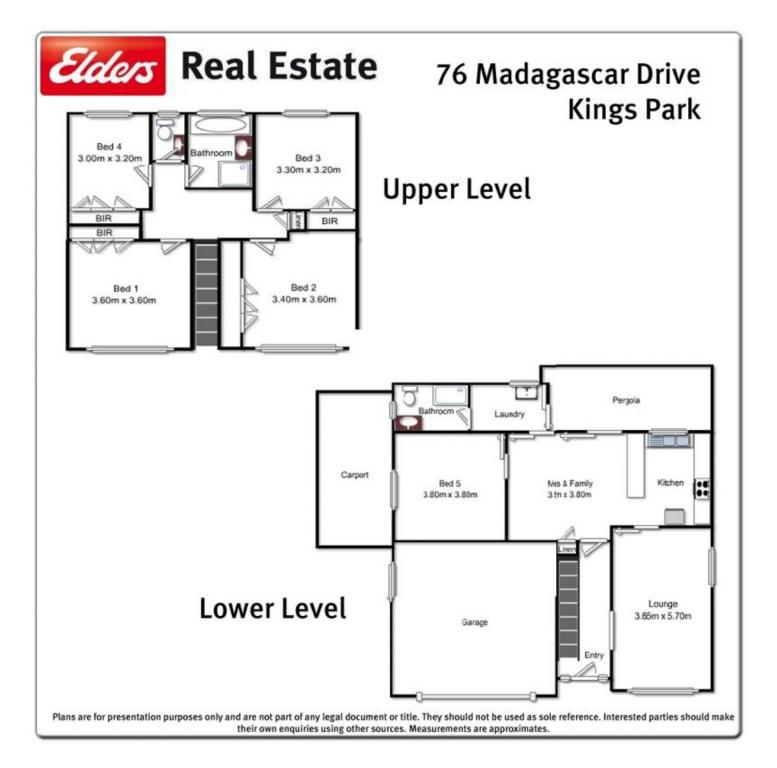

## 76 Madagascar Drive Kings Park NSW

A rare find offering 5 generous, yes 5 generous bedrooms with built ins, 2 modern bathrooms, large formal lounge, superb family/dine which adjoins gas kitchen and flows directly onto covered entertaining area which overlooks massive rear yard and has superb distant and mountain views, large 1 1/2 car garage plus side access with carport and easy access to rear yard. This recently painted, newly carpeted home is conveniently located close to transport with only a short stroll to parks and shops and a short drive to M2 + M7 motorways. A perfect home for the large or growing family!