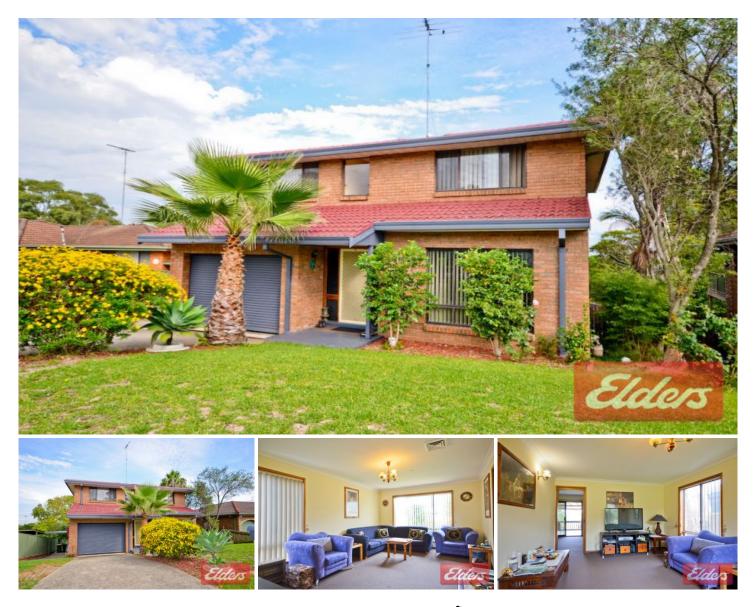

## 76 Madagascar Drive Kings Park NSW

A rare find offering 5 generous, yes 5 generous bedrooms with built ins, 2 modern bathrooms, large formal lounge, superb family/dine which adjoins gas kitchen and flows directly onto covered entertaining area which overlooks massive rear yard and has superb distant and mountain views, large 1 1/2 car garage plus side access with carport and easy access to rear yard. This recently painted, newly carpeted home is conveniently located close to transport with only a short stroll to parks and shops and a short drive to M2 + M7 motorways. A perfect home for the large or growing family!