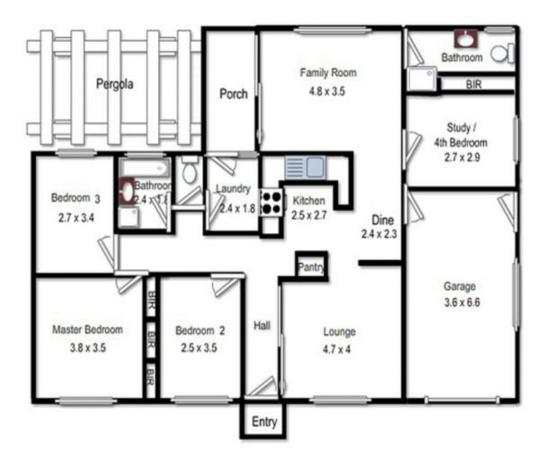

## 4 Briscoe Crescent Kings Langley NSW

Attention all first home buyers and renovators because here's the chance you've been waiting for to get into the ever popular suburb of Kings Langley. Presenting to the market this single level, 3 with BIR plus study or 4th bedroom home, boasting 2 generous living areas, formal dine and 2 bathrooms, this home is a hidden gem waiting for your own personal touch to make it sparkle.

## 4 Briscoe Cres, Kings Langley

Plans are for presentation purposes only and are not part of any legal document or title. They should not be used as sole reference. Interested parties should make their own enquiries using other sources. Measurements are approximates.