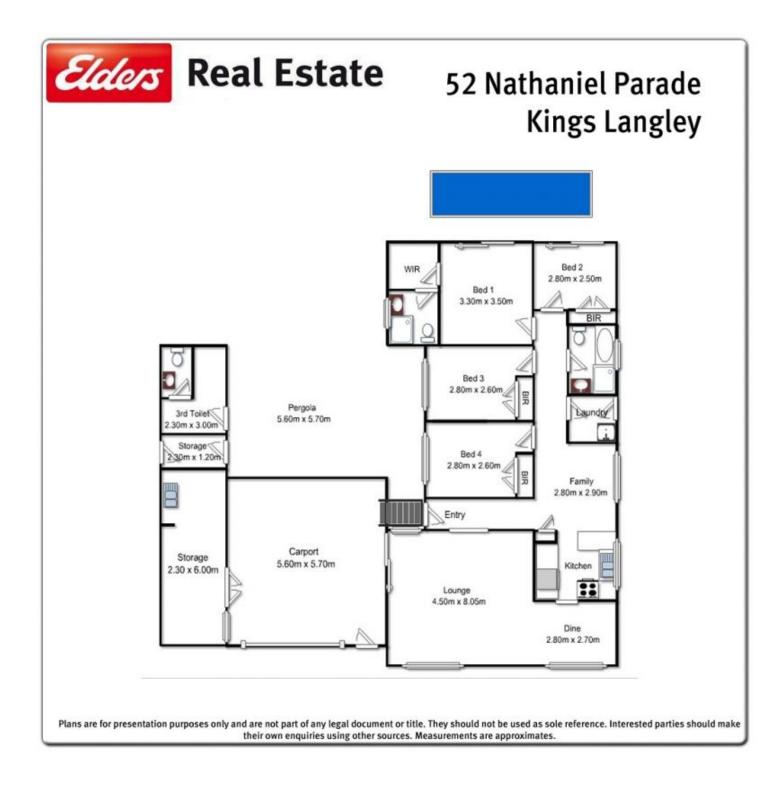

## 52 Nathaniel Parade Kings Langley NSW

Situated in the elite Kings Langley Public School catchment area and surrounded by other quality homes, this 4 bedroom home offers large sun drenched living areas which flow beautifully as do the bedrooms out to many entertaining areas. The master bed offers walk/in robes plus ensuite and overlooks the pool and the beautifully landscaped rear garden, the large lock up car accommodation also doubles for impressive covered area to entertain your friends in absolute privacy, adjoining this area is also separate storage areas, one with its own power and plumbing and the other with your 3rd toilet. Fully fenced pool and solar panels to cut down on your power bills and rain water tanks just to add to the many outstanding features of this excellent home. Be sure to call Dennis Ashford for more information on 0416 248 988