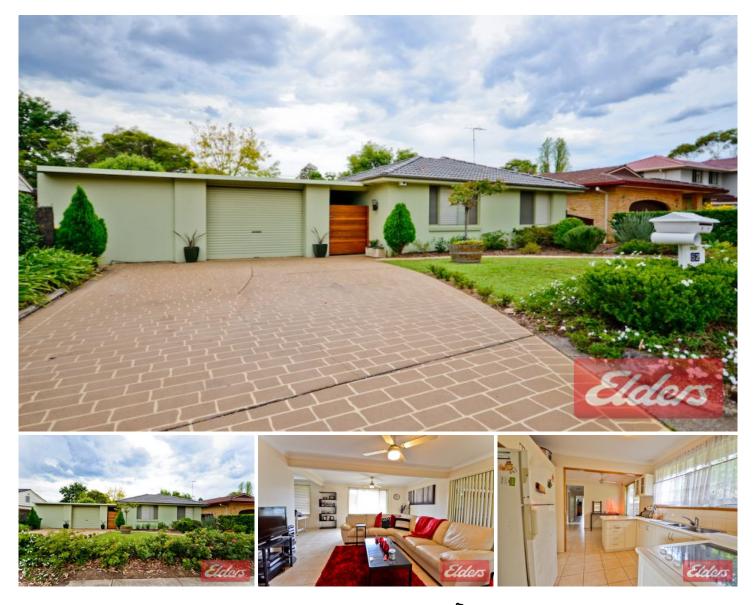

## 52 Nathaniel Parade Kings Langley NSW

Situated in the elite Kings Langley Public School catchment area and surrounded by other quality homes, this 4 bedroom home offers large sun drenched living areas which flow beautifully as do the bedrooms out to many entertaining areas. The master bed offers walk/in robes plus ensuite and overlooks the pool and the beautifully landscaped rear garden, the large lock up car accommodation also doubles for impressive covered area to entertain your friends in absolute privacy, adjoining this area is also separate storage areas, one with its own power and plumbing and the other with your 3rd toilet. Fully fenced pool and solar panels to cut down on your power bills and rain water tanks just to add to the many outstanding features of this excellent home. Be sure to call Dennis Ashford for more information on 0416 248 988