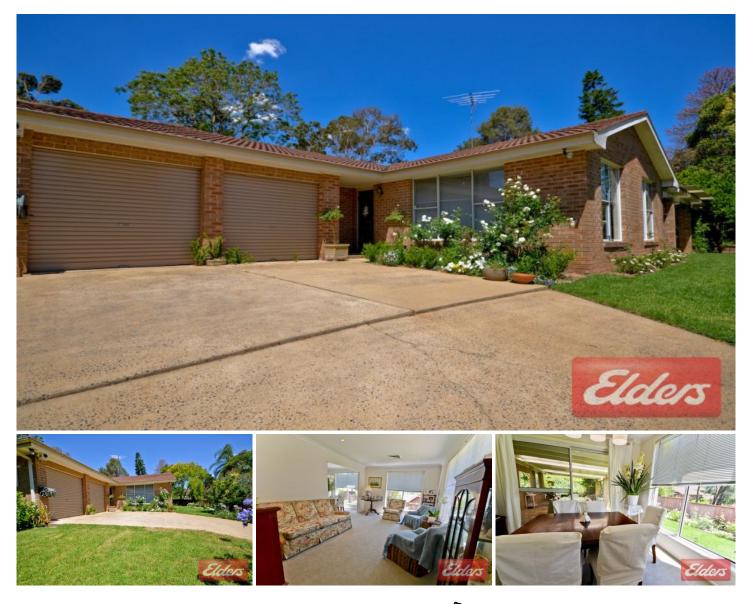

## 20A Knight Avenue Kings Langley NSW

Beautifully nestled away from the quiet avenue on an approx. 870sqm block, perfectly landscaped and ultra-private. This amazing pre loved home offers the perfect floor plan with plenty of living areas most opening onto superb covered entertaining area, loads of space for the growing family offering 4 bedrooms with built/ins, master has ensuite, sundrenched formal lounge and dining room, modern kitchen (new appliances) overlooks spacious family room which flows easily onto outdoor area, double garage with auto door, ducted air conditioning, alarm. Let's also add in the walk to shops, transport and Kings Langley Primary School and is opposite a beautiful permanent reserve. This meticulously presented home is one not to miss!