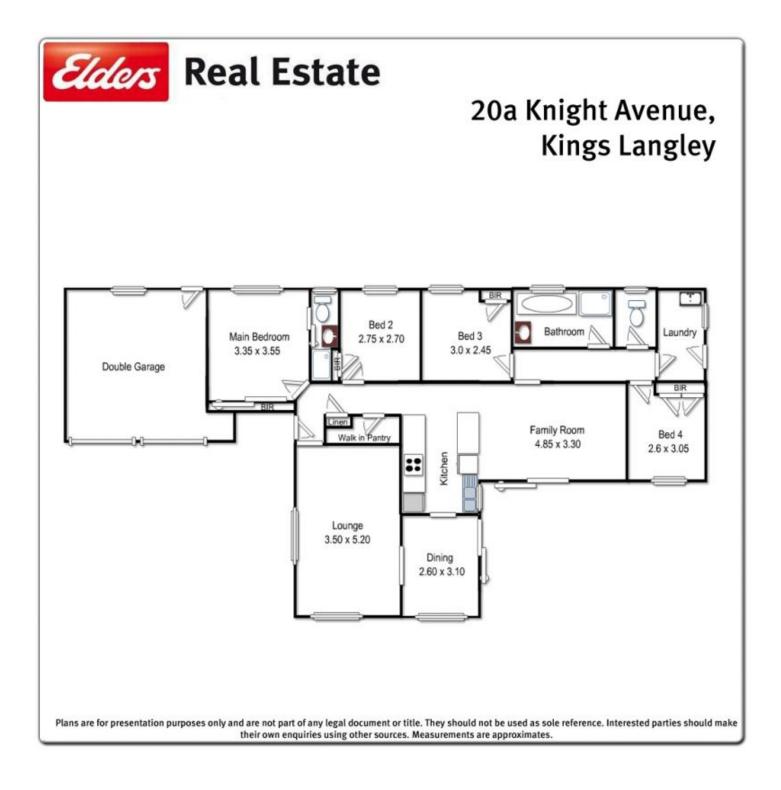

## 20A Knight Avenue Kings Langley NSW

Beautifully nestled away from the quiet avenue on an approx. 870sqm block, perfectly landscaped and ultra-private. This amazing pre loved home offers the perfect floor plan with plenty of living areas most opening onto superb covered entertaining area, loads of space for the growing family offering 4 bedrooms with built/ins, master has ensuite, sundrenched formal lounge and dining room, modern kitchen (new appliances) overlooks spacious family room which flows easily onto outdoor area, double garage with auto door, ducted air conditioning, alarm. Let's also add in the walk to shops, transport and Kings Langley Primary School and is opposite a beautiful permanent reserve. This meticulously presented home is one not to miss!