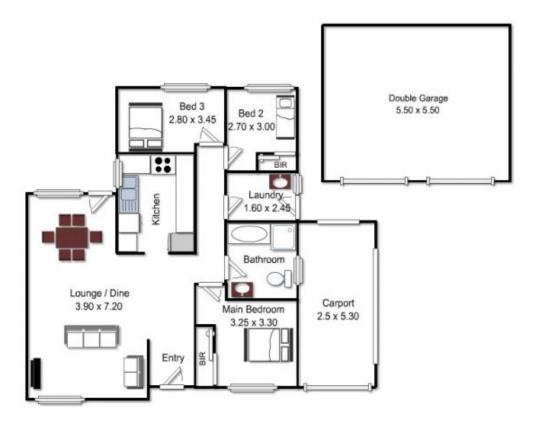

## 11 Gathrey Crescent Kings Langley NSW

Proudly introducing this charming modern 3 bedroom home, situated in an ultra-quiet crescent and only a short walk to shops, parks, transport and Kings Langley primary school. The open floor plan includes generous lounge/dine combined, ever modern timber kitchen, renovated bathroom and 3 roomy bedrooms. Perfect for a selection of buyers offering single lock up carport which drives through to 1.5 lock up garage, size access for the boat or trailer. Relax under the covered entertaining area and look over your large 697sqm block perfect for the kids & pets. The prime position and exceptional street appeal, the modern presentation, the large block, yes it ticks all the boxes and definitely will not last. Call now and you won't be disappointed when it has gone!

## 11 Gathrey Crescent, Kings Langley

Plans are for presentation purposes only and are not part of any legal document or title. They should not be used as sole reference. Interested parties should make their own enquiries using other sources. Measurements are approximates.