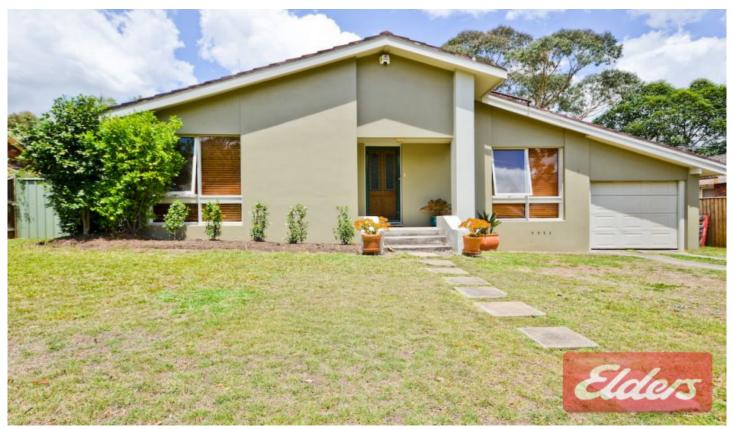

## 11 Gathrey Crescent Kings Langley NSW

Proudly introducing this charming modern 3 bedroom home, situated in an ultra-quiet crescent and only a short walk to shops, parks, transport and Kings Langley primary school. The open floor plan includes generous lounge/dine combined, ever modern timber kitchen, renovated bathroom and 3 roomy bedrooms. Perfect for a selection of buyers offering single lock up carport which drives through to 1.5 lock up garage, size access for the boat or trailer. Relax under the covered entertaining area and look over your large 697sqm block perfect for the kids & pets. The prime position and exceptional street appeal, the modern presentation, the large block, yes it ticks all the boxes and definitely will not last. Call now and you won't be disappointed when it has gone!