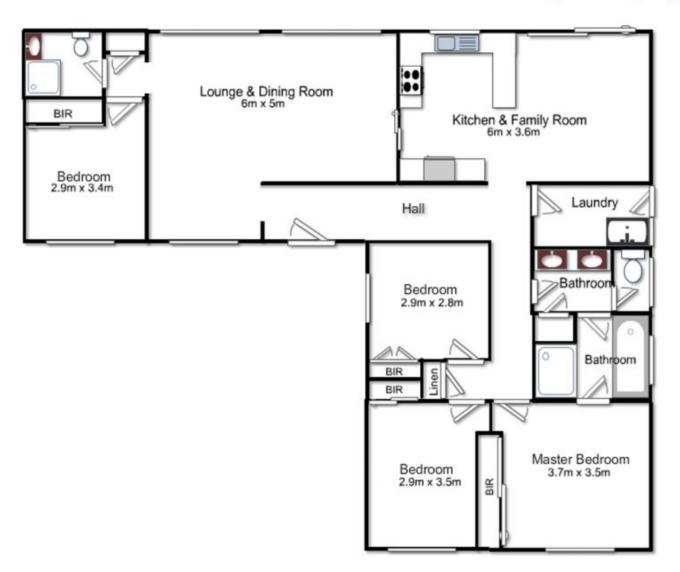

## 3 Ponto Place Kings Langley NSW

This immaculate family home is positioned in one of the area's most sought after locations. Nestled in an ultra quite cul-de-sac and surrounded by other quality homes, featuring 4 bedrooms all with built in robes, 2 bathrooms one with access to main bedroom, large L/shaped lounge and dining area, ultra modern kitchen which adjoins family area and flows out onto paved and covered entertaining area, fully fenced sparkling in ground pool with the rarity of still having a massive rear yard left for the family to enjoy. This home is an absolute please to inspect and is walking distance to transport, shops, schools, park and courts, also only minutes' drive to both M2 & M7 motorways. Please don't hesitate and be disappointed when this family home is sold

## 3 Ponto Place Kings Langley

Plans are for presentation purposes only and are not part of any legal document or title. They should not be used as sole reference. Interested parties should make their own enquiries using other sources. Measurements are approximates.