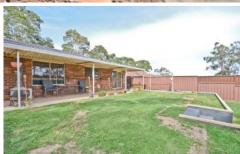

## 176 Madagascar Drive Kings Park NSW

This 3 bedroom home with built ins offers large formal lounge/dine, modern timber kitchen with adjoining family room. Ceiling fans to all bedrooms and 2 x split system air con units. Single lockup garage with drive though access. Split level rear yard. Positioned in the Kings Langley Public School catchment zone and is close to Transport and Reserves. Outside pets negotiable.