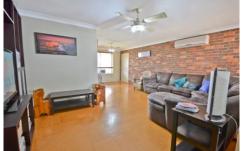

## 176 Madagascar Drive Kings Park NSW

This 3 bedroom home with built ins offers large formal lounge/dine, modern timber kitchen with adjoining family room. Ceiling fans to all bedrooms and 2 x split system air con units. Single lockup garage with drive though access. Split level rear yard. Positioned in the Kings Langley Public School catchment zone and is close to Transport and Reserves. Outside pets negotiable.