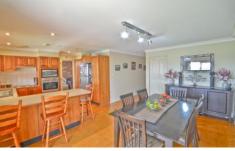

## 176 Madagascar Drive Kings Park NSW

This 3 bedroom home with built ins offers large formal lounge/dine, modern timber kitchen with adjoining family room. Ceiling fans to all bedrooms and 2 x split system air con units. Single lockup garage with drive though access. Split level rear yard. Positioned in the Kings Langley Public School catchment zone and is close to Transport and Reserves. Outside pets negotiable.