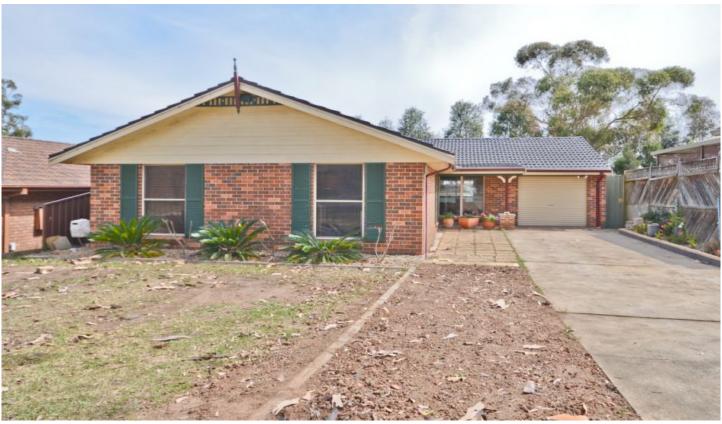

## 176 Madagascar Drive Kings Park NSW

This 3 bedroom home with built ins offers large formal lounge/dine, modern timber kitchen with adjoining family room. Ceiling fans to all bedrooms and 2 x split system air con units. Single lockup garage with drive though access. Split level rear yard. Positioned in the Kings Langley Public School catchment zone and is close to Transport and Reserves. Outside pets negotiable.